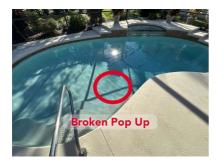

Found leak in cracked pop up body. Needs to be replaced.

Found 2ft of a vertical crack, located near the shallow end.