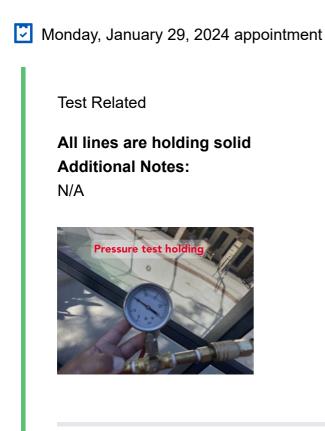

## Deck:Concrete Surface: White gem

The pool will continue to leak until repairs are completed.

**Test Related** 

## Tested Popups -- Passed Additional Notes:

Specialist induced all other plumbing