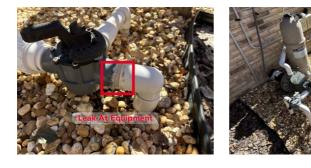

## Equipment

Found leak at equipment. Needs repair.

Air is leaking around the: Jandy/ball/gate valve Additional Notes: N/A

Issued: 12/18/2023 Due: 12/18/2023 Invoice: #363265