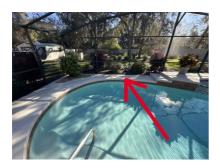

Found leak in cracked pop up body. Needs to be replaced.

Found 2ft of a vertical crack, located near the shallow end.

#### Miscellaneous

Since this is the third time that the crack has opened up. Homeowner needs to get a decking company involved to figure out why the deck is cracked in the joint and keeps sinking. The deck settling needs to be remedied to ensure the staple repair lasts. Since this is the third time unfortunately red rhino cannot warranty the staple repair this time.