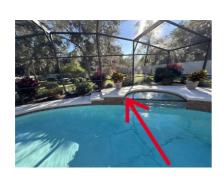

Found leak in cracked pop up body. Needs to be replaced.

Found 2ft of a vertical crack, located near the shallow end.

#### Miscellaneous

Since this is the third time that the crack has opened up. Homeowner needs to get a decking company involved to figure out why the deck is cracked in the joint and keeps sinking. The deck settling needs to be remedied to ensure the staple repair lasts. Since this is the third time unfortunately red rhino cannot warranty the staple repair this time.