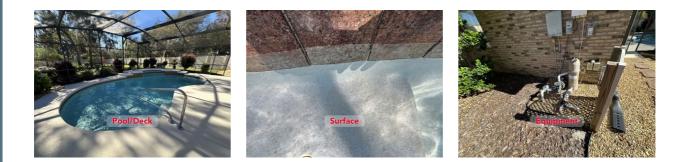

## Deck:Concrete Surface: White gem

The pool will continue to leak until repairs are completed.

**Test Related** 