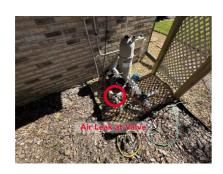

## Equipment

Found leak at equipment. Needs repair.

Air is leaking around the: Jandy/ball/gate valve Additional Notes: N/A

Issued: 12/18/2023 Due: 12/18/2023 Invoice: #363265