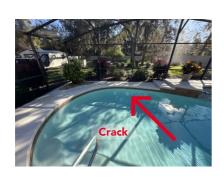

Found leak in cracked pop up body. Needs to be replaced.

Found 2ft of a vertical crack, located near the shallow end.

#### Miscellaneous

Since this is the third time that the crack has opened up. Homeowner needs to get a decking company involved to figure out why the deck is cracked in the joint and keeps sinking. The deck settling needs to be remedied to ensure the staple repair lasts. Since this is the third time unfortunately red rhino cannot warranty the staple repair this time.